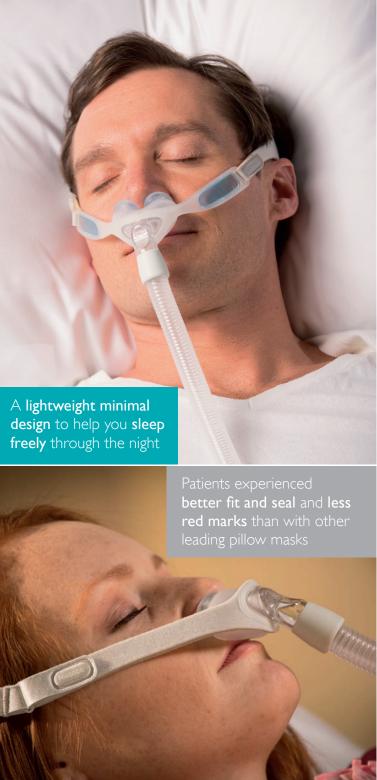

### Nuance does it better

More comfort

Easier to use

Superior seal

Greater stability

st Comparative data available on file – vs. leading competitor nasal pillows masks

#### Nuance

- All fabric frame and headgear enhances patient comfort
- · Soft, fabric experience for better sleep
- Fewer red marks