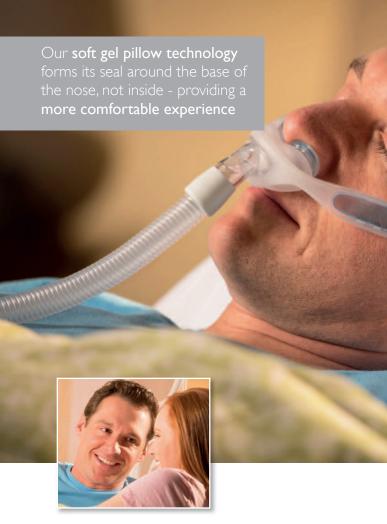

### The next chapter in nasal pillow masks

As the first and only gel pillows platform, Nuance is designed to help you succeed by providing a more comfortable and familiar feel

With the greater comfort and seal of gel pillows and choice of either fabric or gel padded frame - Nuance is truly a new standard in nasal pillow mask design.

### Nuance does it better

More comfort

Easier to use

Superior seal

Greater stability

st Comparative data available on file – vs. leading competitor nasal pillows masks