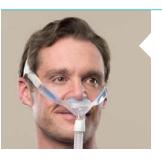

#### Nuance Pro

- Gel padded frame and non-slip headgear for improved stability
- Reduces need for re-adjustment
- · High-performance look

| Item                                             | Size         | Part no. |
|--------------------------------------------------|--------------|----------|
| Nuance gel pillows mask with exhalation port     |              |          |
| Nuance mask with fabric frame and headgear       | Inc. 3 sizes | 1105161  |
| Nuance Pro gel pillows mask with exhalation port |              |          |
| Nuance Pro mask with gel frame and headgear      | Inc. 3 sizes | 1105168  |