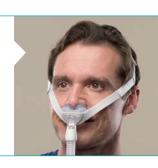

#### Nuance

- All fabric frame and headgear enhances patient comfort
- · Soft, fabric experience for better sleep
- Fewer red marks