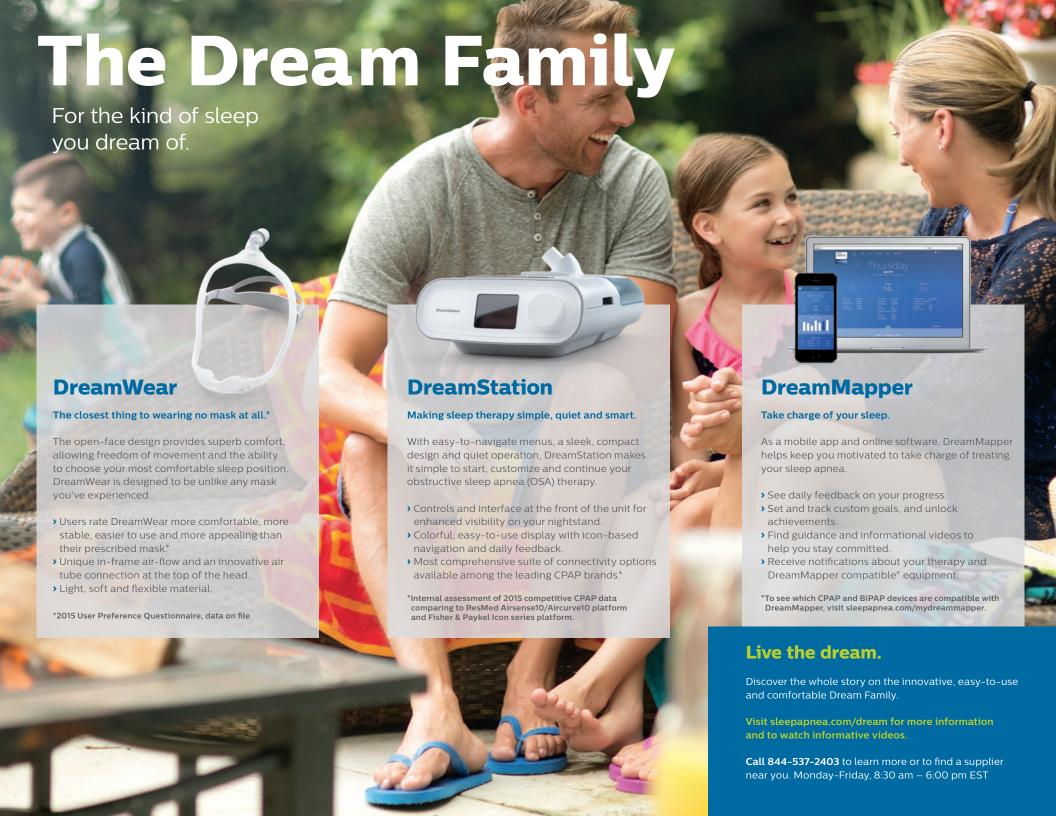

## A revolution in comfort and ease for treating sleep apnea.

The Dream Family is a comfortable, user-driven innovation that helps you get the sleep you need. Imagine lying in bed, reading or watching TV with nothing blocking your view. Imagine turning on your side, dozing off, rolling over and sleeping on your stomach — all while treating your sleep apnea. Now, you don't have to imagine it. You can do it. Because we made the Dream Family user-friendly in every possible way.

## Comfort

From feel to function to airflow.

Remarkable ease User-friendly interfaces.

## Patient driven

Guided by nearly 700 patient trials.\*

You're In control Stay motivated, get results.

## We **dream** of sleep.

At Philips Respironics, we know that good, sound sleep is vitally important at every age — to your work, your play, your physical and emotional well-being. That's why we designed the Dream Family to help make treating your sleep apnea easy and comfortable. So you get the kind of sleep you need to help you feel more like yourself every day.