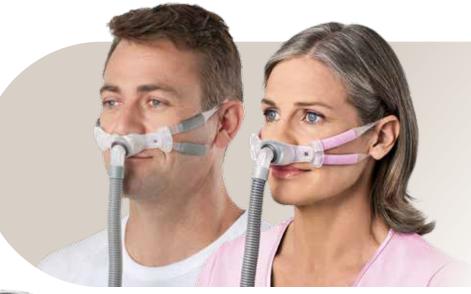

### **Swift FX Bella Series**

Hold the pillows at your nose, ensuring the ResMed logo is at the top. Pull one strap around and behind your ear.

Ensure that the strap lies flat and comfortably across the ear. Take care to avoid twisting the strap.

Repeat the same process with the

Adjust the mask's fit by pulling both of the upper straps at the same time, along the notches, until you get a comfortable fit.

Repeat the process on the mask's lower straps. Do not overtighten.

Check that the pillows are upright at the entrance to the nose, then connect the free end of the short tube assembly to the air tubing of your device. Now it's ready for use.

### Easy, comfortable style

With its unobtrusive design and sophisticated cushion technology, Swift FX Bella Series, nasal pillows provide a comfortable fit with a feeling of freedom for men and women.