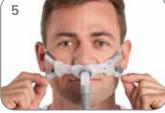

### **Swift FX Bella Series**

Hold the pillows at your nose, ensuring the ResMed logo is at the top. Pull one strap around and behind your ear.

Ensure that the strap lies flat and comfortably across the ear. Take care to avoid twisting the strap.

Repeat the same process with the

Adjust the mask's fit by pulling both of the upper straps at the same time, along the notches, until you get a comfortable fit.

Repeat the process on the mask's lower straps. Do not overtighten.