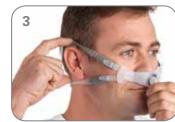

Repeat the same process with the

Adjust the mask's fit by pulling both of the upper straps at the same time, along the notches, until you get a comfortable fit.

Repeat the process on the mask's lower straps. Do not overtighten.