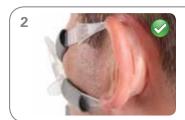

Check that the pillows are upright at the entrance to the nose, then connect the free end of the short tube assembly to the air tubing of your device. Now it's ready for use.