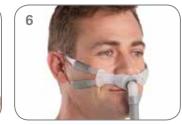

Check that the pillows are upright at the entrance to the nose, then connect the free end of the short tube assembly to the air tubing of your device. Now it's ready for use.