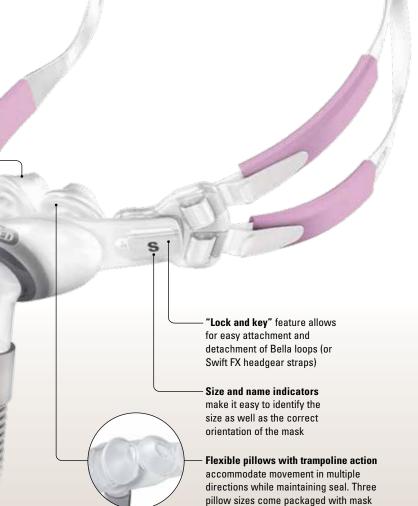

### Bella loops

fit comfortably around the ears and stay out of the hair for a more streamlined look and feel

#### Dual-wall nasal pillows -

provide a gentle, comfortable seal on contact

### Soft, narrow cushion with integrated flexible chamber makes side sleeping comfortable and helps maintain seal during movement

Ultra smooth 360° rotating elbow

rotates with easy, fluid movement

### Quiet vents

diffuse and direct airflow quietly and gently away from the user and bed partner

### Spring-flex lightweight tube

stretches and bends easily to reduce pull on the mask and enhance stability

to fit most patients