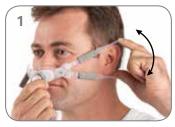

### **Swift FX Bella Series**

Hold the pillows at your nose, ensuring the ResMed logo is at the top. Pull one strap around and behind your ear.

Ensure that the strap lies flat and comfortably across the ear. Take care to avoid twisting the strap.