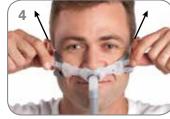

Repeat the same process with the

Adjust the mask's fit by pulling both of the upper straps at the same time, along the notches, until you get a comfortable fit.

Repeat the process on the mask's lower straps. Do not overtighten.