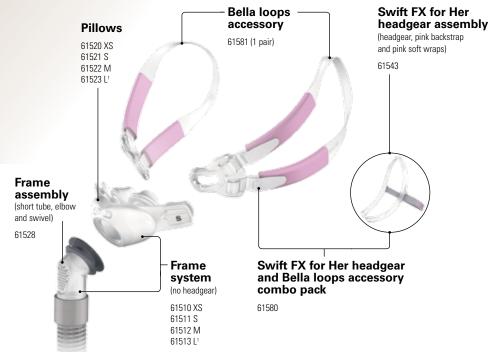

## Swift FX Bella components

### **PRODUCT CODES**

### **Complete Systems**

### Swift FX Bella Nasal Pillows Mask

| Style                                      | Part Number                                                                                                                             |
|--------------------------------------------|-----------------------------------------------------------------------------------------------------------------------------------------|
| Swift FX Bella                             | 61560                                                                                                                                   |
| attached to the pill<br>headgear with pink | plete system includes Bella loops<br>ows frame, Swift FX for Her<br>a backstrap and pink soft wraps.<br>Extra Small (XS). Small (S) and |
| Also included are E<br>Medium (M) nillow   |                                                                                                                                         |

1 Large pillows are available separately.