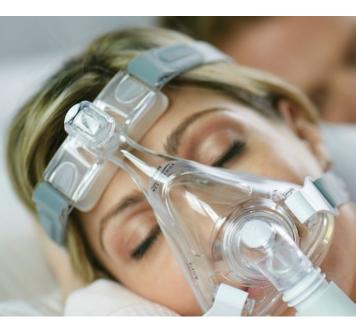

## Amara—full face mask

With its one "click" design, Amara truly delivers a new level of comfort, performance and ease of use in a full face mask. Amara offers excellent seal with comfort and ease-of-use advantages to current traditional full face masks.

### Amara gel cushion

Conforms to the contours of the face, providing an exceptional seal and comfort

#### Amara silicone cushion

Attractive option if you prefer the look and feel of clear silicone

Both the gel and silicone cushion options are smaller and lighter weight than the leading full face mask, and have 60% fewer parts.\* And they give you the ability to choose your comfort preference.